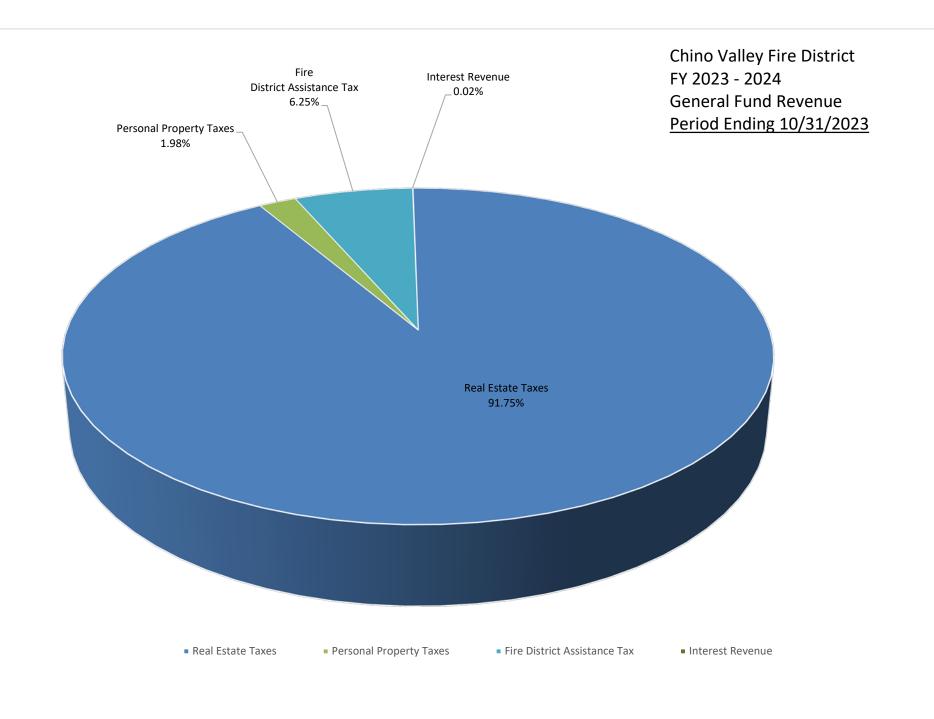

# CHINO VALLEY FIRE DISTRICT GENERAL FUND REVENUE GRAPH DATA

|                              |                 | YTD             |        |
|------------------------------|-----------------|-----------------|--------|
|                              | Revenue         | Budget          | %      |
| Real Estate Taxes            | \$<br>2,371,141 | \$<br>5,625,391 | 91.75  |
| Personal Property Taxes      | \$<br>51,240    | \$<br>-         | 1.98   |
| Fire District Assistance Tax | \$<br>161,660   | \$<br>400,000   | 6.25   |
| Rebates/Refunds              | \$<br>-         | \$<br>2,000     | 0.00   |
| Interest Revenue             | \$<br>486       | \$<br>-         | 0.02   |
| Other Revenue                | \$<br>-         | \$<br>-         | 0.00   |
| TOTALS:                      | \$<br>2,584,526 | \$<br>6,027,391 | 100.00 |