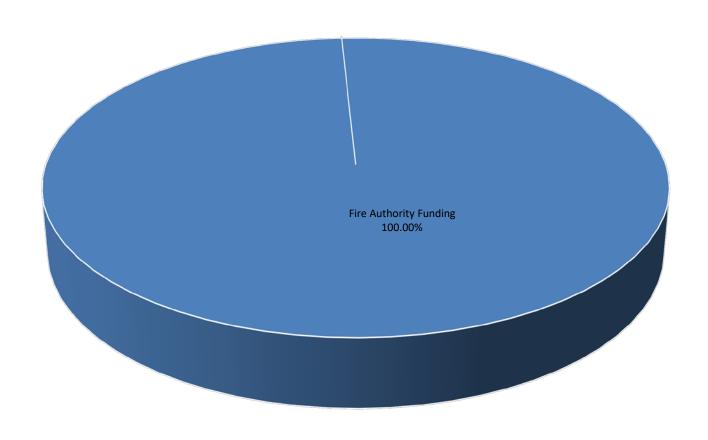

# CHINO VALLEY FIRE DISTRICT GENERAL FUND EXPENSE GRAPH DATA

|                        |              | YTD             |        |
|------------------------|--------------|-----------------|--------|
|                        | Expense      | Budget          | %      |
| Fire Authority Funding | \$<br>79,839 | \$<br>6,013,391 | 100.00 |
| Audit and Accounting   | \$<br>-      | \$<br>8,000     | 0.00   |
| Legal                  | \$<br>-      | \$<br>5,000     | 0.00   |
| Fire Board Expenses    | \$<br>-      | \$<br>1,000     | 0.00   |
| Miscellaneous Expenses | \$<br>-      | \$<br>-         | 0.00   |
| TOTAL:                 | \$<br>79,839 | \$<br>6,027,391 | 100.00 |

Chino Valley Fire District FY 2023 - 2024 General Fund Expenditures Period Ending 10/31/2023