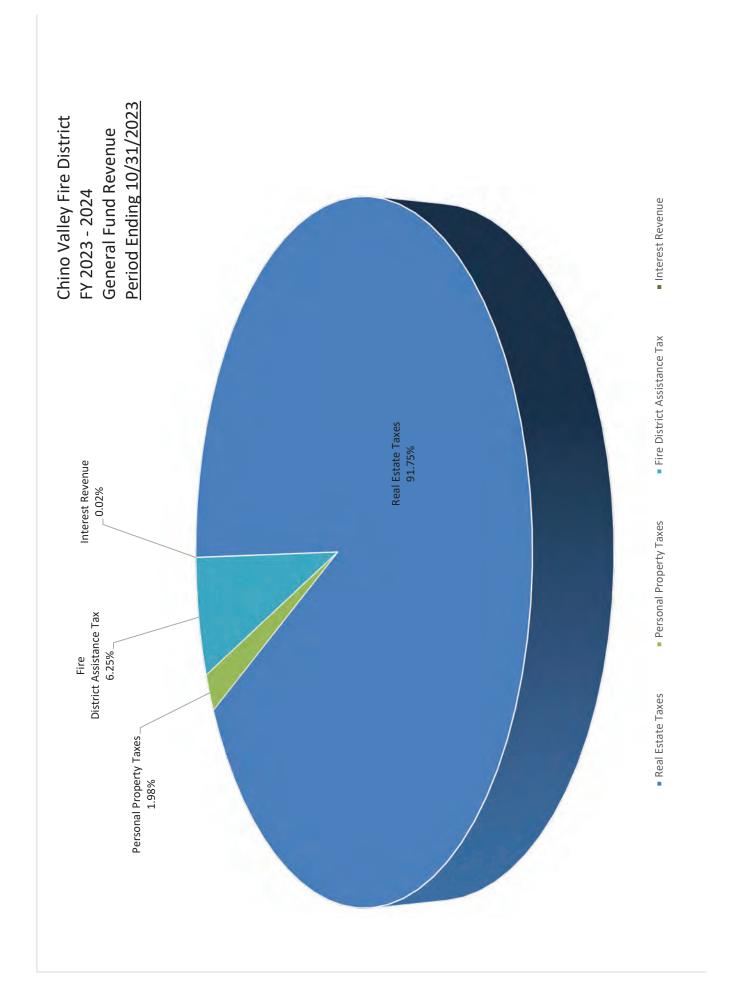

# CHINO VALLEY FIRE DISTRICT GENERAL FUND REVENUE GRAPH DATA

|                              |              | YTD             |        |
|------------------------------|--------------|-----------------|--------|
|                              | Revenue      | Budget          | %      |
| Real Estate Taxes            | \$<br>69,089 | \$<br>5,625,391 | 86.54  |
| Personal Property Taxes      | \$<br>5,798  | \$<br>-         | 7.26   |
| Fire District Assistance Tax | \$<br>4,589  | \$<br>400,000   | 5.75   |
| Rebates/Refunds              | \$<br>-      | \$<br>2,000     | 0.00   |
| Interest Revenue             | \$<br>362    | \$<br>-         | 0.45   |
| Other Revenue                | \$<br>-      | \$<br>-         | 0.00   |
| TOTALS:                      | \$<br>79,839 | \$<br>6,027,391 | 100.00 |