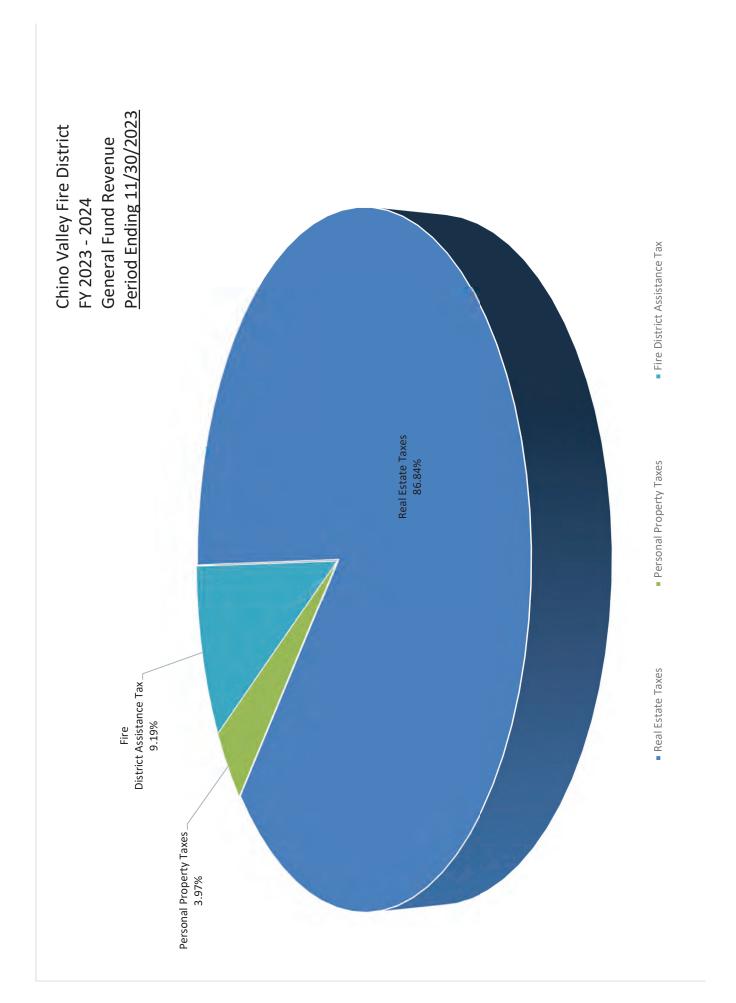

# CHINO VALLEY FIRE DISTRICT GENERAL FUND REVENUE GRAPH DATA

|                              |              | YTD             |        |
|------------------------------|--------------|-----------------|--------|
|                              | Revenue      | Budget          | %      |
| Real Estate Taxes            | \$<br>69,089 | \$<br>5,625,391 | 86.54  |
| Personal Property Taxes      | \$<br>5,798  | \$<br>-         | 7.26   |
| Fire District Assistance Tax | \$<br>4,589  | \$<br>400,000   | 5.75   |
| Rebates/Refunds              | \$<br>-      | \$<br>2,000     | 0.00   |
| Interest Revenue             | \$<br>362    | \$<br>-         | 0.45   |
| Other Revenue                | \$<br>-      | \$<br>-         | 0.00   |
| TOTALS:                      | \$<br>79,839 | \$<br>6,027,391 | 100.00 |