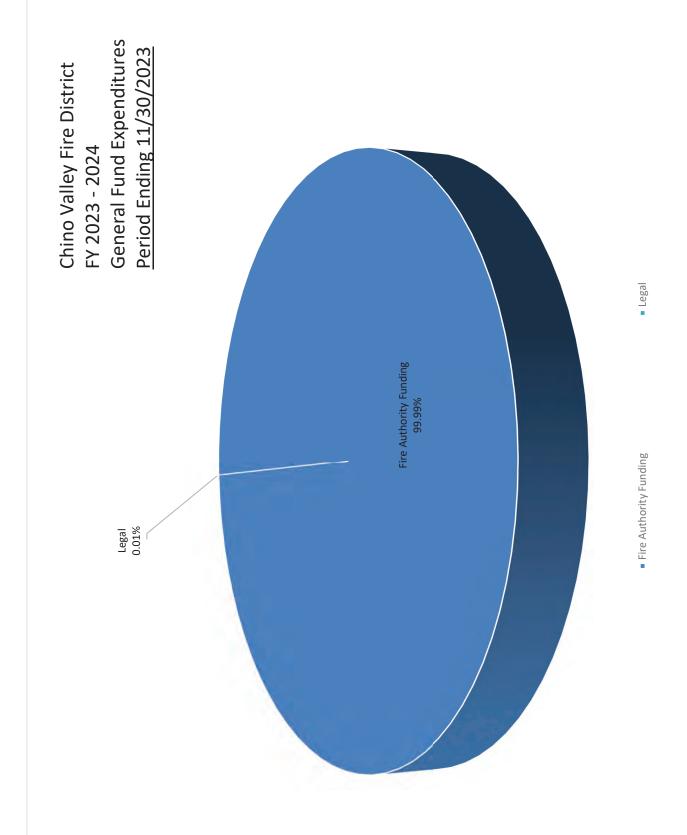

# CHINO VALLEY FIRE DISTRICT GENERAL FUND EXPENSE GRAPH DATA

|                        |              | YTD             |        |
|------------------------|--------------|-----------------|--------|
|                        | Expense      | Budget          | %      |
| Fire Authority Funding | \$<br>12,440 | \$<br>6,013,391 | 100.00 |
| Audit and Accounting   | \$<br>-      | \$<br>8,000     | 0.00   |
| Legal                  | \$<br>-      | \$<br>5,000     | 0.00   |
| Fire Board Expenses    | \$<br>-      | \$<br>1,000     | 0.00   |
| Miscellaneous Expenses | \$<br>-      | \$<br>-         | 0.00   |
| TOTAL:                 | \$<br>12,440 | \$<br>6,027,391 | 100.00 |