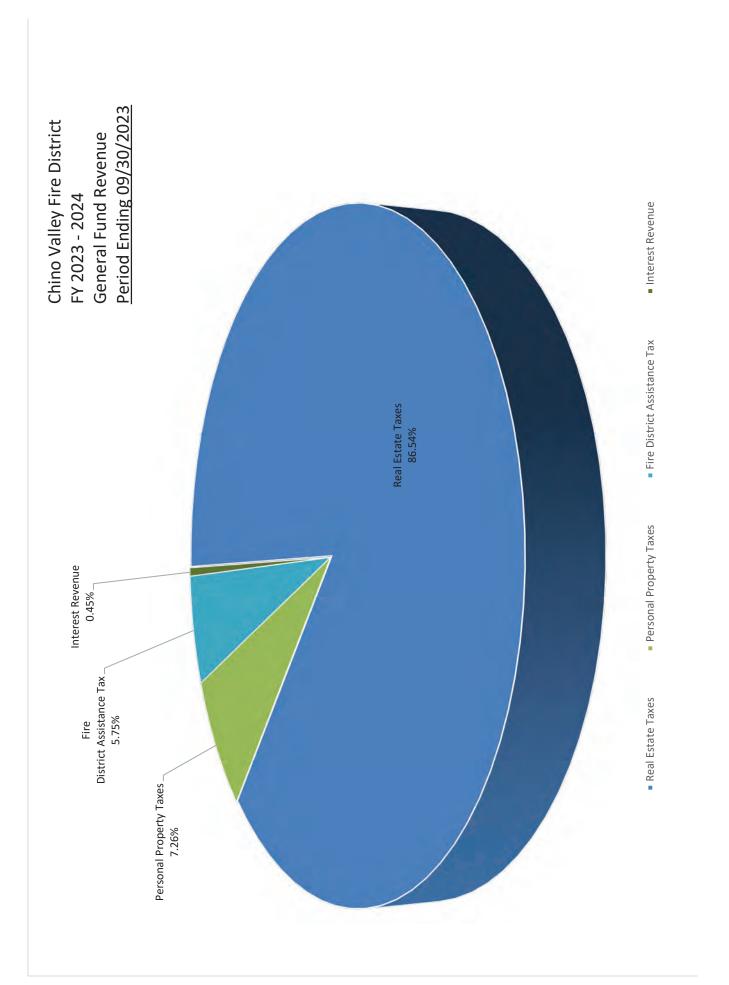

# CHINO VALLEY FIRE DISTRICT GENERAL FUND REVENUE GRAPH DATA

|                              |              | YTD             |        |
|------------------------------|--------------|-----------------|--------|
|                              | Revenue      | Budget          | %      |
| Real Estate Taxes            | \$<br>69,089 | \$<br>5,625,391 | 86.54  |
| Personal Property Taxes      | \$<br>5,798  | \$<br>-         | 7.26   |
| Fire District Assistance Tax | \$<br>4,589  | \$<br>400,000   | 5.75   |
| Rebates/Refunds              | \$<br>-      | \$<br>2,000     | 0.00   |
| Interest Revenue             | \$<br>362    | \$<br>-         | 0.45   |
| Other Revenue                | \$<br>-      | \$<br>-         | 0.00   |
| TOTALS:                      | \$<br>79,839 | \$<br>6,027,391 | 100.00 |