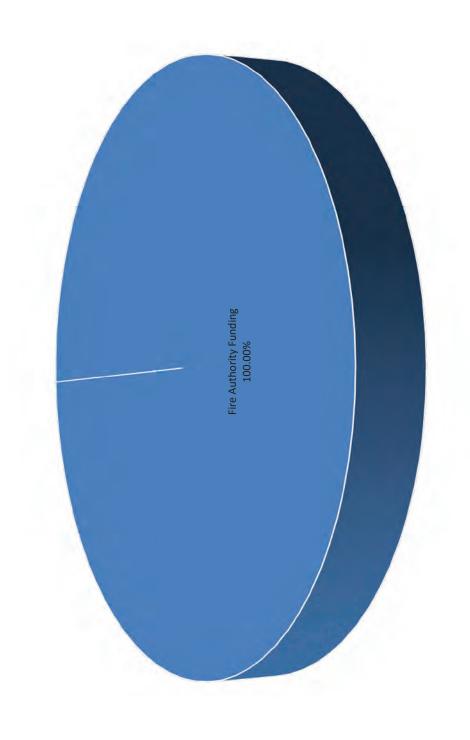

# CHINO VALLEY FIRE DISTRICT GENERAL FUND EXPENSE GRAPH DATA

|                        |              | YTD             |        |
|------------------------|--------------|-----------------|--------|
|                        | Expense      | Budget          | %      |
| Fire Authority Funding | \$<br>12,440 | \$<br>6,013,391 | 100.00 |
| Audit and Accounting   | \$<br>-      | \$<br>8,000     | 0.00   |
| Legal                  | \$<br>-      | \$<br>5,000     | 0.00   |
| Fire Board Expenses    | \$<br>-      | \$<br>1,000     | 0.00   |
| Miscellaneous Expenses | \$<br>-      | \$<br>-         | 0.00   |
| TOTAL:                 | \$<br>12,440 | \$<br>6,027,391 | 100.00 |

Chino Valley Fire District FY 2023 - 2024 General Fund Expenditures Period Ending 09/30/2023

Fire Authority Funding