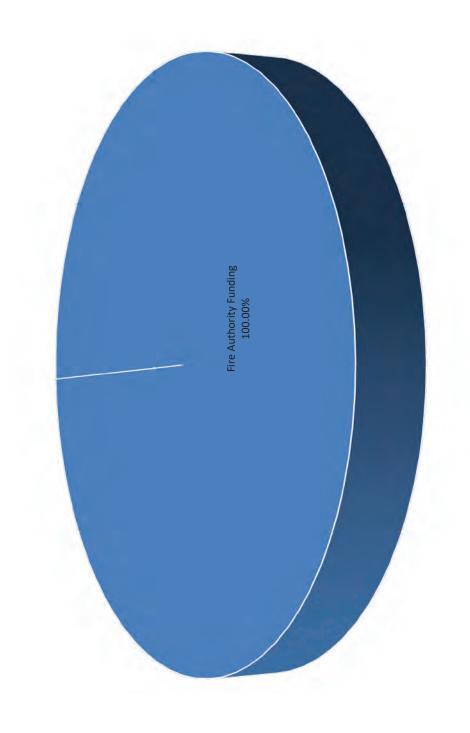

# CHINO VALLEY FIRE DISTRICT GENERAL FUND EXPENSE GRAPH DATA

|                        |              | YTD             |        |
|------------------------|--------------|-----------------|--------|
|                        | Expense      | Budget          | %      |
| Fire Authority Funding | \$<br>12,440 | \$<br>6,013,391 | 100.00 |
| Audit and Accounting   | \$<br>-      | \$<br>8,000     | 0.00   |
| Legal                  | \$<br>-      | \$<br>5,000     | 0.00   |
| Fire Board Expenses    | \$<br>-      | \$<br>1,000     | 0.00   |
| Miscellaneous Expenses | \$<br>-      | \$<br>-         | 0.00   |
| TOTAL:                 | \$<br>12,440 | \$<br>6,027,391 | 100.00 |

Chino Valley Fire District FY 2023 - 2024 General Fund Expenditures Period Ending 09/30/2023

Fire Authority Funding