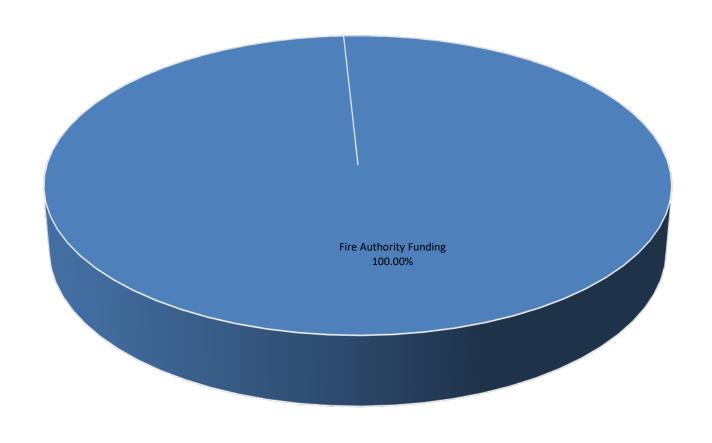

## CENTRAL YAVAPAI FIRE DISTRICT GENERAL FUND EXPENSE GRAPH DATA

|                        |         |           |                | YTD        |        |
|------------------------|---------|-----------|----------------|------------|--------|
|                        | Expense |           | Expense Budget |            | %      |
| Fire Authority Funding | \$      | 2,720,666 | \$             | 26,146,528 | 100.00 |
| Audit and Accounting   | \$      | -         | \$             | 7,500      | 0.00   |
| Legal                  | \$      | -         | \$             | 5,000      | 0.00   |
| Fire Board Expenses    | \$      | -         | \$             | 1,000      | 0.00   |
| Miscellaneous Expenses | \$      | 57        | \$             | -          | 0.00   |
| TOTAL:                 | \$      | 2,720,722 | \$             | 26,160,028 | 100.00 |