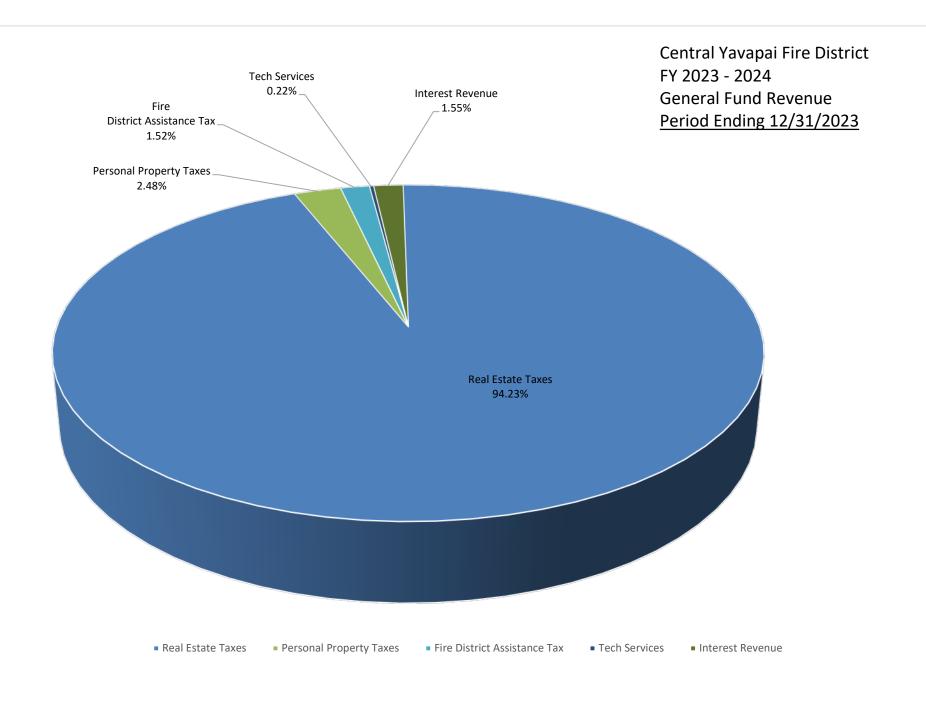

## CENTRAL ARIZONA FIRE AND MEDICAL AUTHORITY REVENUE GRAPH DATA

|                              |                 | YTD              |        |
|------------------------------|-----------------|------------------|--------|
|                              | Revenue         | Budget           | %      |
| Real Estate Taxes            | \$<br>2,195,781 | \$<br>25,704,360 | 94.23  |
| Personal Property Taxes      | \$<br>57,853    | \$<br>-          | 2.48   |
| Fire District Assistance Tax | \$<br>35,358    | \$<br>400,000    | 1.52   |
| Tech Services                | \$<br>5,124     | \$<br>55,668     | 0.22   |
| Interest Revenue             | \$<br>36,010    | \$<br>-          | 1.55   |
| Other Revenue                | \$<br>-         | \$<br>-          | 0.00   |
| TOTALS:                      | \$<br>2,330,126 | \$<br>26,160,028 | 100.00 |