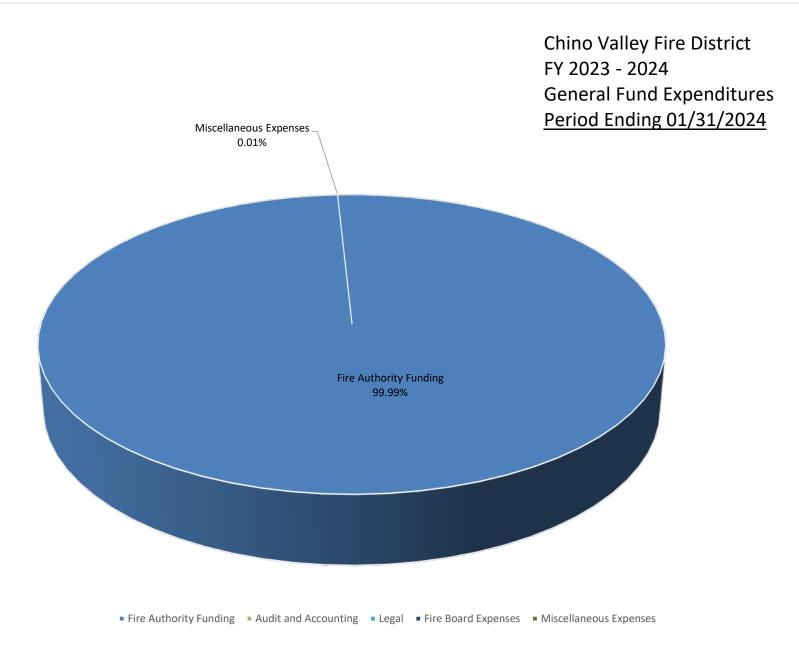

# CHINO VALLEY FIRE DISTRICT GENERAL FUND EXPENSE GRAPH DATA

|                        |               | YTD             |        |
|------------------------|---------------|-----------------|--------|
|                        | Expense       | Budget          | %      |
| Fire Authority Funding | \$<br>468,136 | \$<br>6,013,391 | 99.99  |
| Audit and Accounting   | \$<br>-       | \$<br>8,000     | 0.00   |
| Legal                  | \$<br>-       | \$<br>5,000     | 0.00   |
| Fire Board Expenses    | \$<br>-       | \$<br>1,000     | 0.00   |
| Miscellaneous Expenses | \$<br>31      | \$<br>=         | 0.01   |
| TOTAL:                 | \$<br>468,167 | \$<br>6,027,391 | 100.00 |