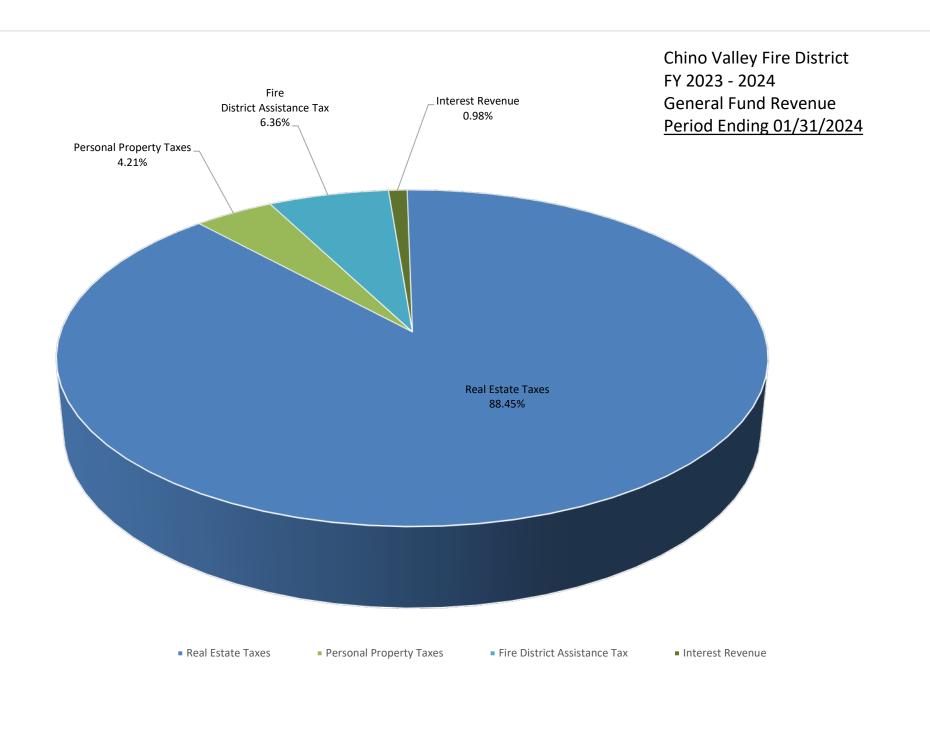

# CHINO VALLEY FIRE DISTRICT GENERAL FUND REVENUE GRAPH DATA

|                              |               | YTD             |        |
|------------------------------|---------------|-----------------|--------|
|                              | Revenue       | Budget          | %      |
| Real Estate Taxes            | \$<br>234,962 | \$<br>5,625,391 | 88.45  |
| Personal Property Taxes      | \$<br>11,178  | \$<br>-         | 4.21   |
| Fire District Assistance Tax | \$<br>16,885  | \$<br>400,000   | 6.36   |
| Rebates/Refunds              | \$<br>-       | \$<br>2,000     | 0.00   |
| Interest Revenue             | \$<br>2,591   | \$<br>-         | 0.98   |
| Other Revenue                | \$<br>-       | \$<br>-         | 0.00   |
| TOTALS:                      | \$<br>265,617 | \$<br>6,027,391 | 100.00 |