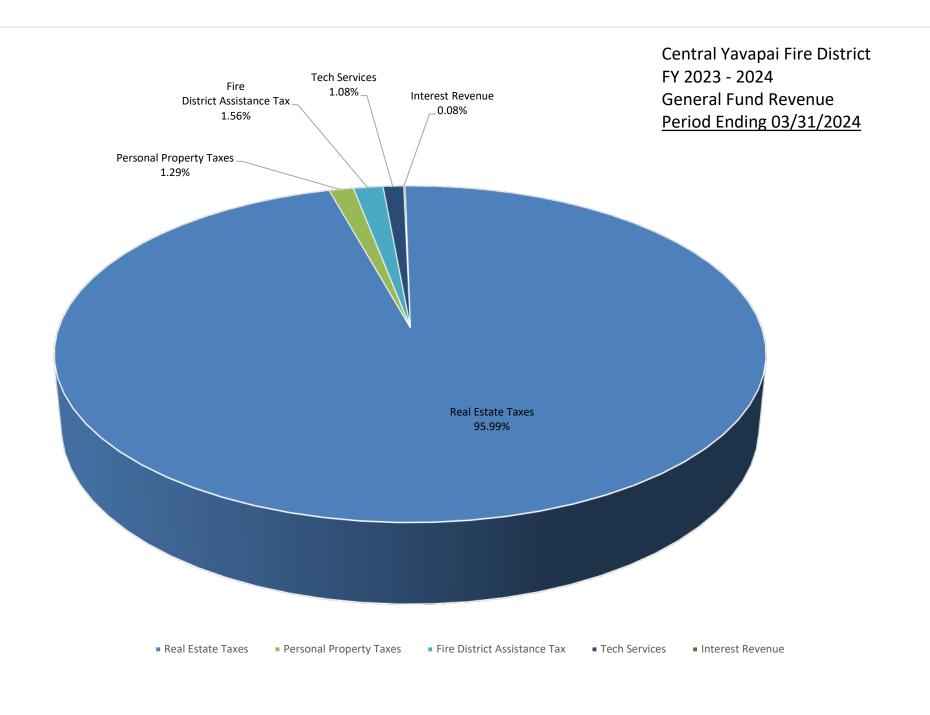

## CENTRAL YAVAPAI FIRE DISTRICT GENERAL FUND BANK RECONCILIATION MARCH, 2024

**Reconciliation:** 

| Reconciliation.                      |                    | bank statement balance.             |    |            |
|--------------------------------------|--------------------|-------------------------------------|----|------------|
| Beginning Balance:                   | \$<br>688,940.81   | Balance Per Bank:                   | \$ | 804,166.39 |
| Fire District Deposits:              | \$<br>5,124.13     | Outstanding Checks:                 | \$ | -          |
| Tax Revenue:                         | \$<br>470,016.23   | Outstanding Deposits:               | \$ | -          |
| Interest Revenue:                    | \$<br>393.51       |                                     |    |            |
| Transfer Out: Fire Authority Funding | \$<br>(360,293.47) |                                     |    |            |
| Checks and Charges Cleared:          | \$<br>-            |                                     |    |            |
| Other:                               | \$<br>-            |                                     |    |            |
| Other: Tax Roll Corrections          | \$<br>(14.82)      |                                     |    |            |
| Ending Balance:                      | \$<br>804,166.39   | Ending Balance:                     | \$ | 804,166.39 |
| Difference Between Balances:         | \$<br>-            | G/L Ending Balance:                 | \$ | 804,166.39 |
|                                      |                    |                                     | •  |            |
|                                      |                    |                                     | \$ | 804,166.39 |
| Deposits Per Bank Statement:         |                    | Bank Reconciliation Register:       |    |            |
| Real Estate Taxes:                   | \$<br>456,446.45   | Checks From Accounts Payable:       | \$ | -          |
| Personal Property Taxes:             | \$<br>6,130.77     | Other: GL JE Fire Authority Funding | \$ | 360,293.47 |
| Fire District Assistance Tax:        | \$<br>7,439.01     | Other: Tax Roll Corrections         | \$ | 14.82      |
| Interest Income:                     | \$<br>393.51       | Total:                              | \$ | 360,308.29 |
| Fire District Deposits:              | \$<br>5,124.13     |                                     |    |            |
| Outstanding Deposits:                | \$<br>-            |                                     |    |            |
| Other: BOS Sale                      | \$<br>-            | Deposits From Accounts Receivable:  | \$ | 5,124.13   |
| Other:                               | \$<br>-            | Other: GL JE Tax Revenue:           | \$ | 470,409.74 |
|                                      |                    |                                     |    |            |